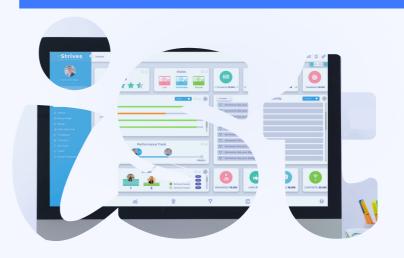

# **Automate Performance Management and Simplify** Collaboration

Control every aspect of your business with our all-in-one performance management platform for your teams (employees, partners and suppliers)

### **Performance Management**

Simplify performance management and make it easy for your teams to drive their success

Manage all your sales, marketing, support, and suppliers effortlessly