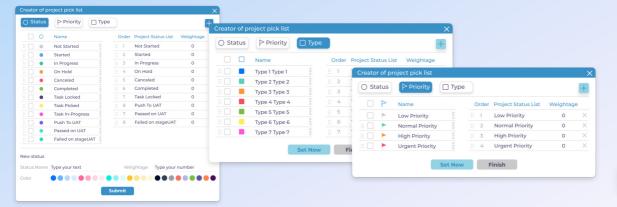

### **CUSTOMIZATION**

### Status, Priorities, Types

Site: <a href="mailto:swivelt.com">swivelt.com</a>

Automate progression mapping by defining your own statuses, priorities, types of updates that can be tailored for each project and process

### **Custom fields**

Create an unlimited number of custom fields for text, picklist, number, or any other type of input