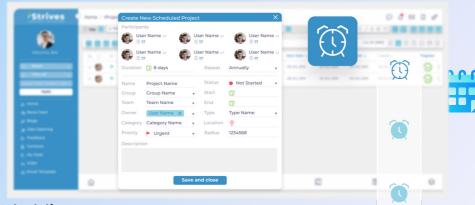

### Scheduling

Setup a timer to launch digitized processes and projects to automate the scheduling activity