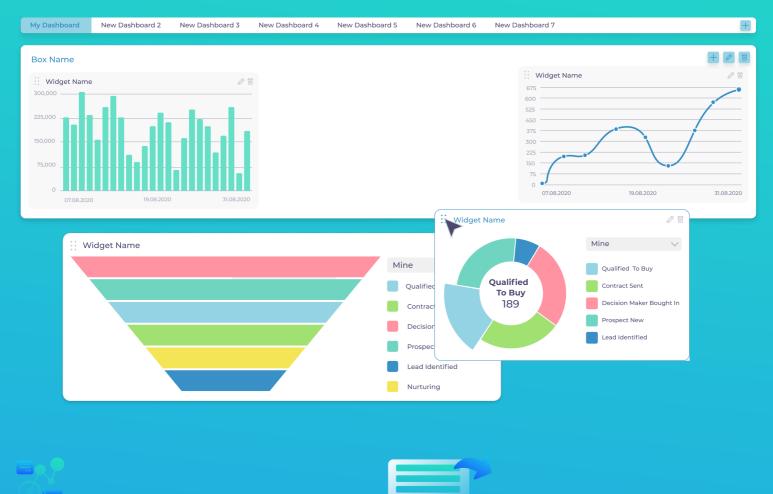

### You are in full control to create as many dashboards as you need so you can get a clear view of department, individuals, suppliers and partner performance and outcomes. Make private dashboard as well as public dashboards and don't worry: your permissions settings control what each person sees

# **Trend Charts**

Trend charts are available at all levels and help to quickly understand if your leading and lagging indicators are heading in the right direction. With iStrives you can instantly interact with the trends to kick off any actions and/or send out positive messages to keep everyone motivated

### **Business Analysis**

Combine data points and metrics to go beyond trends into analytics to make decision making easier

### **Export Intelligence**

Each graph has an export function so that you can quickly access the raw data or simply reuse the visual for business updates and communications