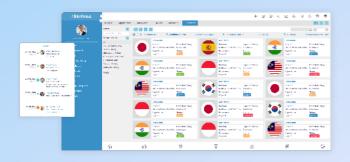

#### **Global Payroll**

Simplify and consolidate your payroll processes and get a single view into your global payroll costs